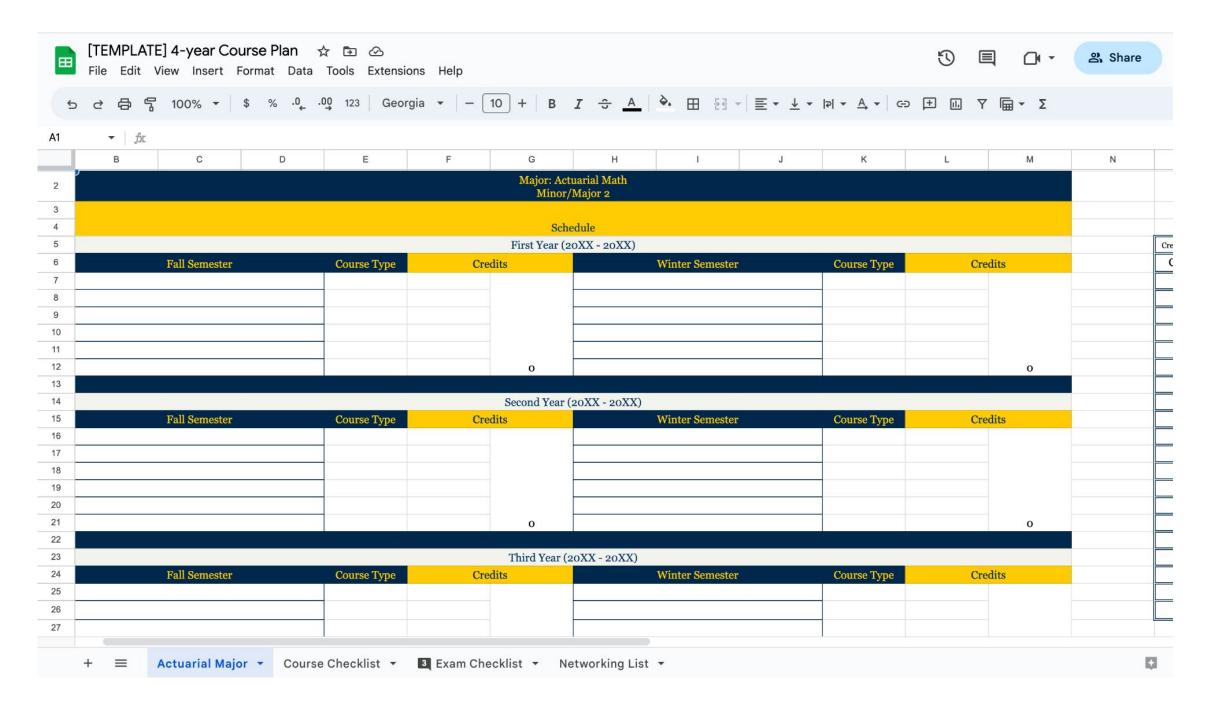

## TEMPLATE: MAKE A COPY OF YOUR OWN

BE SURE TO COPY ALONG ANY COMMENTS LEFT ON THE TEMPLATE