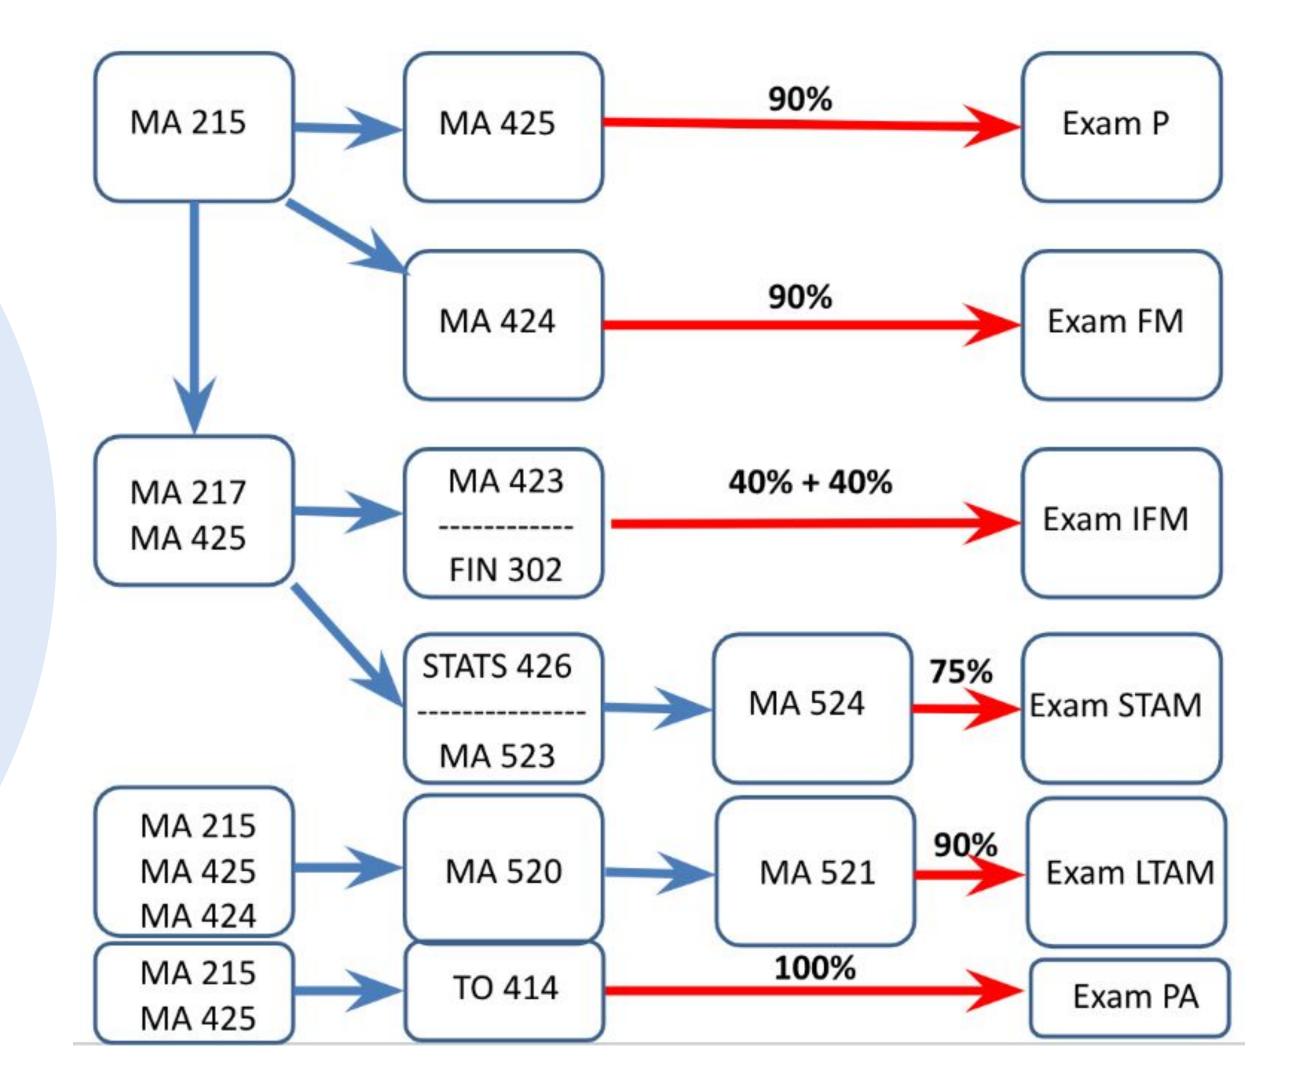

## REQUIRED COURSES

Cognates **Suggested** (2 Required)

**FIN 302 Making Financial Decisions** (SOA VEE **Accounting & Finance)** 

**ACC 302 Financial Accounting** (SOA VEE **Accounting & Finance)** 

**STATS 415 Data Mining and Statistical** Learning (Exam SRM)

TO 414 **Advanced Analytics for Management Consulting** (Exam PA)

**CORE** Courses

**MA 423** Mathematics of **Finance** 

MA 424 (\*) **Mathematical Interest Theory** (Exam FM)

MA 520 (\*) Life **Contingencies** Part I (Exam FAM)

MA 523 (\*) Loss Models I (Exam FAM)

**MA 521** Life **Contingencies** Part II (Exam ALTAM)

**MA 524** Loss **Models II** (Exam ASTAM)

**BASIC** Courses

**MA 215 Pre-requisites** OR

MA 316 (\*) **Differential Equations** OR MA 286

MA 351 (\*) **Principles of Analysis** OR MA 451

MA 425 (\*) **Introduction To Probability** (Exam P)

STATS 426 (\*) **Introductory Theoretical Statistics** (SOA VEE Mathematical Statistics)

Calculus III 255/285/295

**MA 217** Linear Algebra OR 296/395

**ECON 101** Microeconomics (SOA VEE MicroEconomics)

**ECON 102** Macroeconomics (SOA VEE **MacroEconomics**)

**EECS 183 Elementary Programming** Concepts